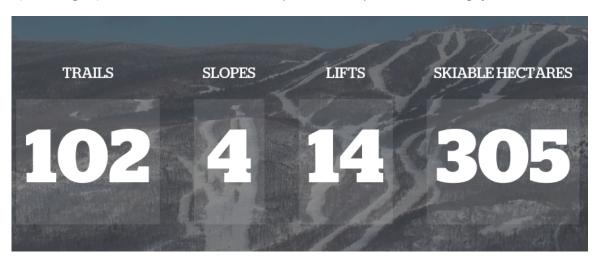

# STATS OF TREMBLANT

Tremblant's summit sits at 875 meters (2871 feet) and offers a breathtaking view on the Laurentians. The ski area covers 305 hectares (755 acres) and includes 102 ski trails on 4 distinct slopes for skiers and snowboarders of all levels. With over 1,000 snowguns, the ski station is one of the most sophisticated and powerful snowmaking systems in North America.

## **SKIING AREA**

- · Skiable terrain: 305 hectares (755 acres)
- · Glades: 73.4 hectares (178 acres)
- Total length of trails: 81.9 km (50.8 miles)
- · Longest trail: Nansen, 6 km (3.7 miles)
- South Side vertical drop: 645 meters (2116 feet)
- Maximum slope degree: 42°
- · Snowparks: 3

### LIFTS

- · Capacity: 27,830 skiers / hour
  - · Gondolas: 2
  - · High-speed 4-passenger chairlifts: 6
  - · 4-passenger chairlifts: 1
  - · 3-passenger chairlifts: 1
  - · Magic carpets: 3
  - Cabriolet: 1