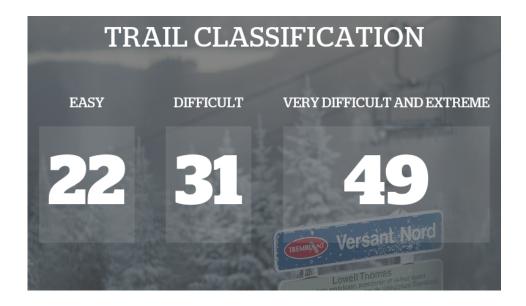

# STATS OF TREMBLANT

Tremblant's summit sits at 875 meters (2871 feet) and offers a breathtaking view on the Laurentians. The ski area covers 305 hectares (755 acres) and includes 102 ski trails on 4 distinct slopes for skiers and snowboarders of all levels. With over 1,000 snowguns, the ski station is one of the most sophisticated and powerful snowmaking systems in North America.